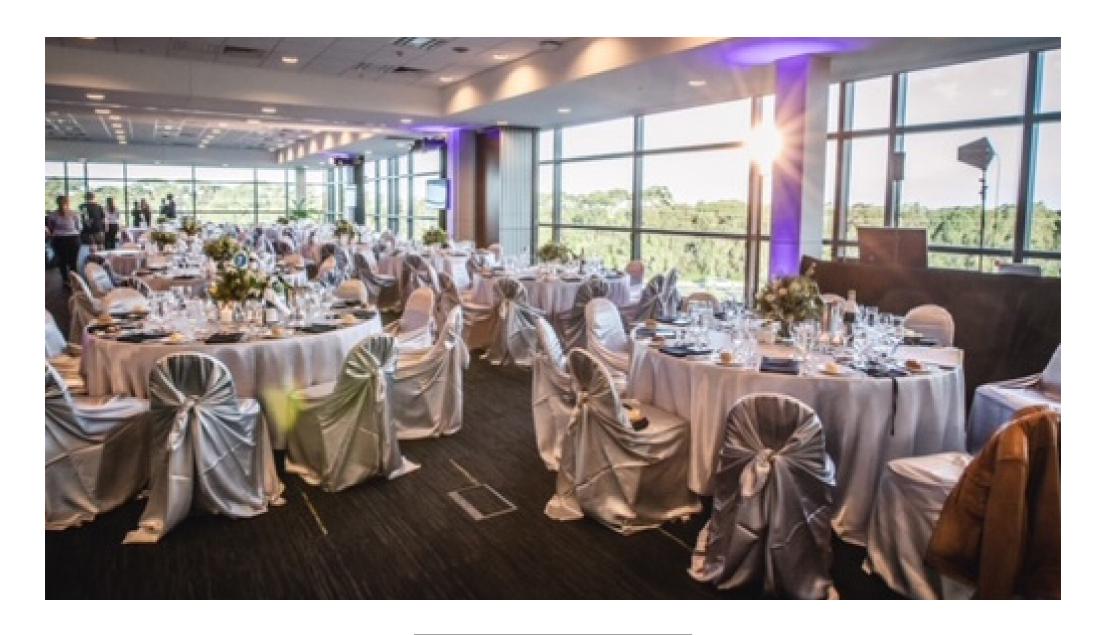

# Innovation Wedding Package

### **5 HOURS**

- ♦ Panoramic Views of the Pacific Ocean
- ♦ Beer, Wine and Softdrinks on arrival
- Chef's selections of Cold canapés on arrival
- ♦ Homemade Italian pane di casa
- ♦ Gourmet 3-course meal selection of two entrées, two mains & two desserts served on an alternate basis
- ♦ 5 hour unlimited beverage package (upgrades available) selection of beer, wine, soft drinks, juice, mineral water, tea and coffee
- ◆ Tie back silk chair covers
- ◆ Master of ceremonies a dedicated mc who will discuss the evening's proceeding's to ensure your reception is a success
- ◆ Disc jockey (5 hours) a professional & fun dj who will cater for all your musical requirements
- ✦ Floral arrangements or table centerpieces individual fresh floral arrangements or centre pieces on every table (\$16.50/table allowance)
- ◆ Parquetry polished dance floor (upgrades available)
- ♦ Bridal table with skirting
- ◆ Cake table, cake knife and toasting glasses
- ◆ Projector and screen available (if required)
- ◆ Cake cut and served (no charge)
- Room hire 5 hours

## Price

**\$130** per adult Fri and Sat evening

Min numbers; 150 adults