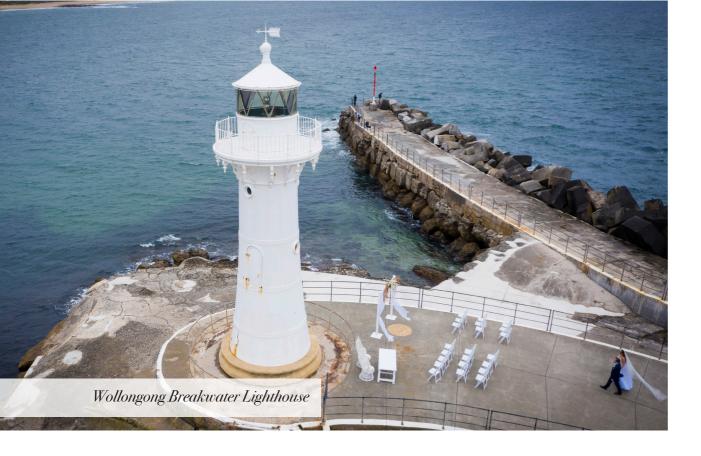

# Wedding Ceremonies

### *Includes*;

30 outdoor white ceremony chairs, 1x signing table, 2 signing chairs for bride & groom (backup inside Innovation Campus incase of bad weather).

Cost: \$2,000 (includes council permits for location).
Ceremony parking is available at Lot 1, Endeavour Drive Wollongong

NB: Please note that No PA/Music equipment is included in setup. This can be organized at \$250 fee, please speak to our Office.